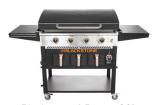

## Purchase TWO TRUCKLOADS of pre-packaged ice melt, and pick ONE of these prizes!

Blackstone 4-Burner 36" Griddle w/ Air Fryer & Hood

\$500 Visa Gift Card

\$600 towards Holiday lights + outdoor tools purchased from Heritage brand