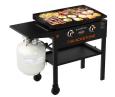

## Purchase ONE TRUCKLOAD of pre-packaged ice melt, and pick ONE of these prizes!

Blackstone 2-Burner 28" Griddle Cooking Station

\$250 Visa Gift Card

\$300 towards Holiday lights + outdoor tools purchased from Heritage brand

## Purchase TWO TRUCKLOADS of pre-packaged ice melt, and pick ONE of these prizes!

Blackstone 4-Burner 36" Griddle w/ Air Fryer & Hood

\$500 Visa Gift Card

\$600 towards Holiday lights + outdoor tools purchased from Heritage brand