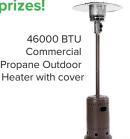

## Purchase ONE TRUCKLOAD of pre-packaged ice melt, and pick ONE of these prizes!

Blackstone 2-Burner 28" Griddle Cooking Station

\$250 Visa Gift Card

\$300 towards Holiday lights + outdoor tools purchased from Heritage brand

## Purchase TWO TRUCKLOADS of pre-packaged ice melt, and pick ONE of these prizes!

Blackstone 4-Burner 36" Griddle w/ Air Fryer & Hood

\$500 Visa Gift Card

\$600 towards Holiday lights + outdoor tools purchased from Heritage brand

## Purchase THREE TRUCKLOADS of pre-packaged ice melt, and pick ONE of these prizes!

DJI Mini 3 Pro Drone

\$750 Visa Gift Card

\$900 towards Holiday lights + outdoor tools purchased from Heritage brand

Need more than three truckloads? We have more prizes! Talk to your representative today! Ask about delayed payment options!