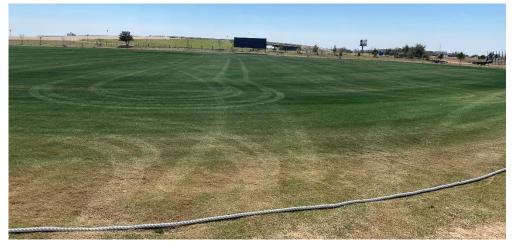

## FEATURES & BENEFITS

- Improves the look of dull, lifeless turf
- Can be used on all grass types
- Creates visually appealing grass during dormant seasons

Mystic Hue applied to dormant turf at:
Prairie View Cricket Complex