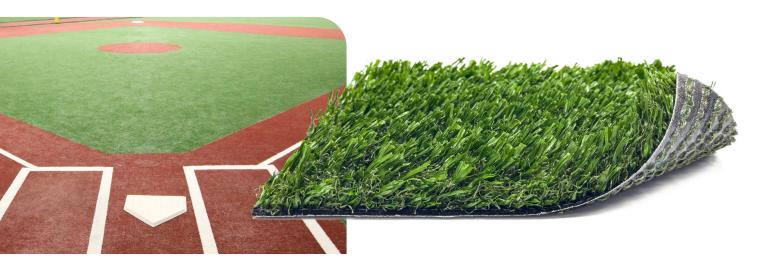

## **SPECIFICATIONS**

**Yarn Color** Field Green with

green thatch

**Thatch Color** Texturized PP

Face Weight 50oz

**Total Weight** 77oz

Pile Height 1.75"

**Yarn Type** Texturized PE

Roll Width 15'

**Warranty** 8 Years

**Backing** Urethane with

K29 stabilizer

**Traffic Level** Moderate to High

**Infill Required** 3 lbs per sq. ft. of Sand

+ 1.5 lbs per sq. ft. of

Rubber