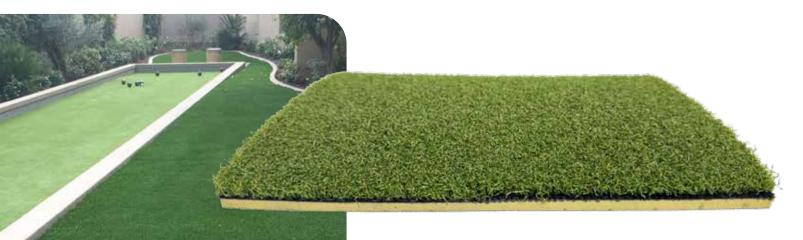

## **SPECIFICATIONS**

| Yarn Color      | Field/Olive      |
|-----------------|------------------|
| Thatch Color    | N/A              |
| Face Weight     | 36oz             |
| Total Weight    | 101oz            |
| Pile Height     | 0.625"           |
| Yarn Type       | Texturized PE    |
| Roll Width      | 15'              |
| Warranty        | 8 Years          |
| Backing         | 5mm Foam         |
| Traffic Level   | Moderate to High |
| Infill Required | None             |